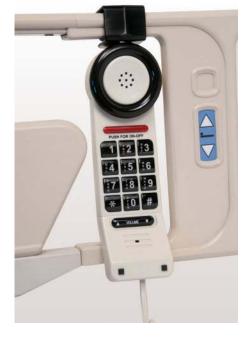

Removable Bedrail Clip allows more accessibility options

 And so much more!!!! Please <u>check our</u> website for a complete Feature List.

FCC FC ETL ULU CSA approved

Case pack 20