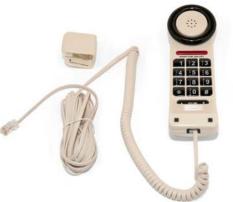

## One-Piece SIP Telephone

## Features include:

- SIP / IAX Compatible
- Bright "Day Glo" No Wear / Non Rub Off Keypad
- · Clear Ear Sound
- Blue L.E.D Lighted Keypad
- Full Range Volume Control (maximum amplification as allowed by law)
- · Large Front/Back Ringer Indicator/Message Waiting Light
- Soft Touch Lighted On/Off Front Button
- · 'Supersound' Chassis
- Dual Tone Deep Pitch Adjustable IC Ringer
- FCC / ETL / UL / CE approved
- Patented Removable Bed Rail Clip (optional)
- · Water Resistant Earpiece
- Full Bridge Circuitry
- Fully Modular Cord
- · Hearing Aid Compatible
- Braille Locator On #5 Key
- POE Compliant
- · Customizable Insert
- Codecs Support: G.711, aLaw, G.711 uLaw, G.722, G.723, G.729, iLBC