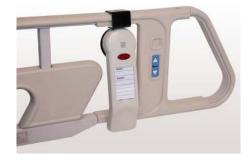

Removable Bedrail Clip allows more accessibility options

 And so much more!!!! Please <u>check our</u> website for a complete Feature List.

FCC FC ETL ULU CSA approved

Case pack 20