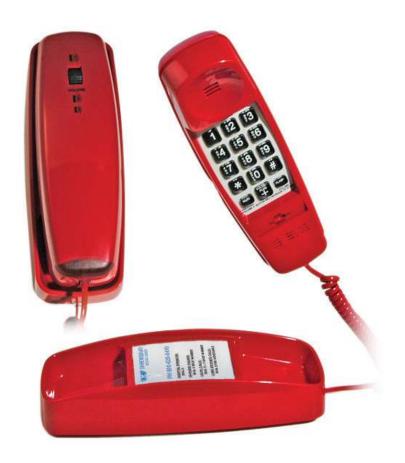

## **RED Emergency Trimline Telephone**

## Features include:

- Patented Volume Plus Button designed with features for the hearing impaired aiding 70% of elderly patients with high-frequency hearing loss (the Boost Button increases volume range to 27.5db)
- Built in CLEARING AID ® circuitry automatically adjusts frequency response for improved clarity. This is an aid to 70% of Patients with high-frequency hearing loss.
- · Clear Ear Sound
- FCC / ETL / UL approved
- Full Range Volume Control
- Easy Access Dataport
- Compatible With AC And DC Neon And Some LED Systems
- Extra Long Fully Modular Cords
- · Large Faceplate Area
- Message Waiting Capability
- · Microphone Mute Button
- Wall Mountable
- "Super Bright" Ringer/Message Indicator Light
- Braille Locator On #5 Key
- · Reset Key on Handset