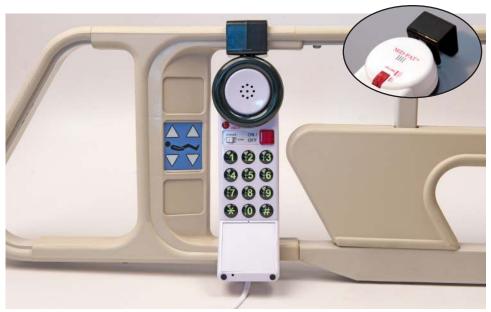

## **Model XL301**

## Value Priced One-Piece Telephone with Custom Insert

- Bright "No Wear"/"Non Rub Off" Keypad
- · Dual Tone, Deep Pitch IC Ringer
- · E-Z On/Off Push-Button Switch
- Free Personalized Dialing Instructions Cards for orders of 40 or more units
- Full Range Volume Control (maximum amplification as allowed by law)
- Clearing Aid Voice Intensifier with Full-Range Thumbwheel Volume Control
- · Visual Ring Indicator Light
- Patented Removable Bed Rail Clip (optional)
- · 'Supersound' Chassis
- And so much more!!!! Please <u>check our</u> website for a complete Feature List.

- Braille Locator On #5 Key
- · Dual Tone Deep Pitch Adjustable IC Ringer
- Full Bridge Circuitry
- Fully Modular 18 Foot Cord
- Hearing Aid Compatible
- In-Use Indicator Light (on back)
- Ringer High/Low
- True DTMF
- Water Resistant Earpiece
- Compatible with any of Med-Pat's Award Winning Holders