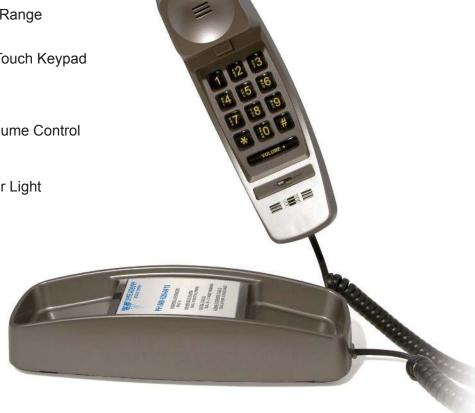

## Features include:

- · Now with Ringer On/Off Switch
- Patented **Volume Plus Button** designed with features for the hearing impaired aiding 70% of elderly patients with high-frequency hearing loss (the Boost Button increases volume range to 27.5db)
- Clear Ear Sound
- · Dual Tone, Deep Pitch IC Ringer
- 'Supersound' Chassis
- FCC / ETL / UL approved
- Clearing Aid Voice Intensifier with Full-Range Thumbwheel Volume Control
- Easy to wipe down, sleek profile, Lite Touch Keypad with No Wear / Non Rub Off keys
- Free Faceplate Customization
- Voice Intensifier with "Clearing Aid" Volume Control
- Lighted Keypad with Oversized Keys
- Oversized "Super Bright" Ring Indicator Light
- · Desk/Wall Mountable
- Extra Long Fully Modular Cords
- Full Bridge Circuitry
- Hearing Aid Compatible
- True DTMF
- CLEARING AID™ Circuitry
- Constructed of High Impact ABS Plastic
- Reset Key on Handset