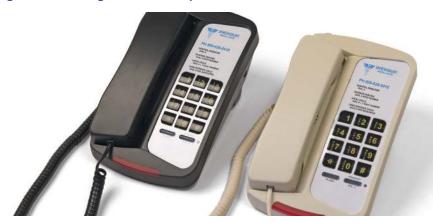

## Model D800

## **D800**Single Line Analog Deskset Telephone

## Features include:

- Built in CLEARING AID ® circuitry automatically adjusts frequency response for improved clarity. This
  is an aid to 70% of Patients with high-frequency hearing loss.
- · Dual Tone, Deep Pitch IC Ringer
- FCC / ETL / UL / CE approved
- Full Range Volume Control (maximum amplification as allowed by law)
- 7' Handset Cord / 20' Line Cord (Fully Modular)
- Extra Large Customizable Faceplate
- Flash Button
- Free Customized Inserts Available
- High Luster, Euro Style, Rugged ABS cabinet with High Durability Components
- Outstanding audio amplification quality
- · Compatible With AC And DC Neon And Some LED Systems
- Extra Large Super Bright Ring/Message Waiting Indicator
- · Hearing Aid Compatible
- Wall Mountable
- Easy Access Dataport
- Extra Heavy, Non-Slip Base provides a solid look and feel