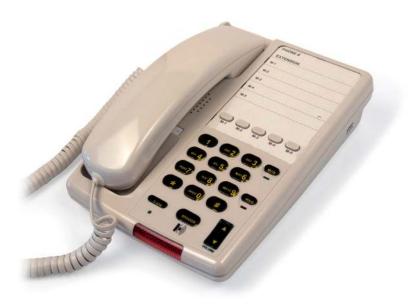

## Model D5700

## Deluxe Euro Style Full Duplex Speaker Console

## D5700 series

- Multiple configurations: D5700 - Standard D5705 - 5 Programmable Service Keys D5710 - 10 Programmable Service Keys
- Patented Volume Boost Button designed with features for the hearing impaired aiding 70% of elderly patients with high-frequency hearing loss (the Boost Button increases volume range to 27.5db)
- 7' Handset Cord / 20' Line Cord (Fully Modular)
- Desk/Wall Mountable (mount sold separately)
- · Dual Tone Deep Pitch IC Ringer with 3 levels of control
- Easy to wipe down, sleek profile, Lite Touch Keypad with "No Wear"/"Non Rub Off" keys
- Extra Large Customizable Faceplate
- Flash Button
- Full Range Volume Control (maximum amplification as allowed by law)
- · Headset Jack for Hands Free Use
- High Luster, Euro Style, Rugged ABS cabinet with High Durability Components
- · Lighted Hold Button
- · Non-volatile Memory (no batteries required)
- · Outstanding audio amplification quality