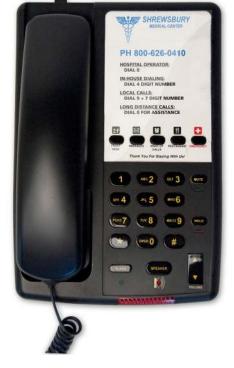

## Model D5700

## Deluxe Euro Style Full Duplex Speaker Console

## D5700 series

- Multiple configurations: D5700 - Standard D5705 - 5 Programmable Service Keys D5710 - 10 Programmable Service Keys
- Patented Volume Boost Button designed with features for the hearing impaired aiding 70% of elderly patients with high-frequency hearing loss (the Boost Button increases volume range to 27.5db)
- 7' Handset Cord / 20' Line Cord (Fully Modular)
- Desk/Wall Mountable (mount sold separately)
- · Dual Tone Deep Pitch IC Ringer with 3 levels of control
- Easy to wipe down, sleek profile, Lite Touch Keypad with "No Wear"/"Non Rub Off" keys
- Extra Large Customizable Faceplate
- Flash Button
- Full Range Volume Control (maximum amplification as allowed by law)
- · Headset Jack for Hands Free Use
- High Luster, Euro Style, Rugged ABS cabinet with High Durability Components
- · Lighted Hold Button
- · Non-volatile Memory (no batteries required)
- · Outstanding audio amplification quality