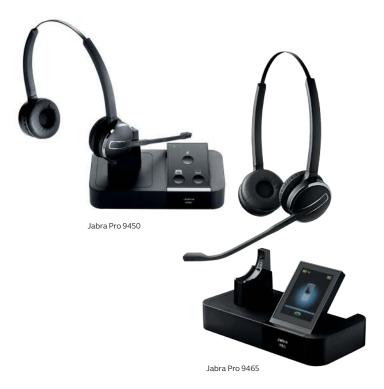

# Jabra Pro 9400 Series Wireless Headsets

A premium wireless headset with connectivity with up to three phones simultaneously to increase employee productivity.

#### Jabra Pro 9400 Series wireless headsets

- Crystal clear conversation even in noisy offices
- Walk and talk up to 150m/490ft from the desk
- Up to 10 hours' talk time
- Multi-device connectivity, flexibility and mobility
- Secure DECT certified