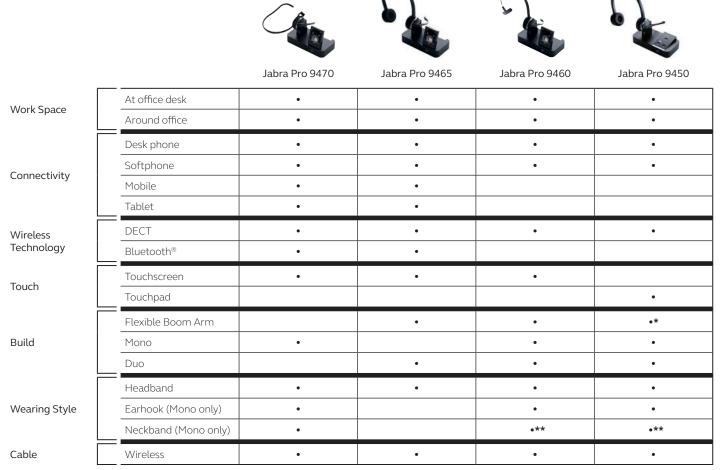

## **01** How to connect

Connect stand with AC adaptor provided. Headset charges when connected properly.

User-friendly touch screen on Jabra Pro 9470, 9465 and 9460 models and touch pad on Jabra Pro 9450.

# 02 How to use

Jabra Pro 9465, 9460 and 9450 flex models feature flexible boom arms for microphone adjustment. The Jabra Pro 9470 has a Mono variant available.

Features an ultra noise-canceling microphone for crystal clear conversations and a touch panel to control calls directly from the headset.

# Features and specifications

<sup>\*</sup> Variant dependent

<sup>\*\*</sup> Available as an accessory