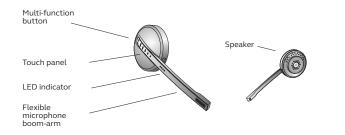

# 02 How to use

Jabra Pro 9465, 9460 and 9450 flex models feature flexible boom arms for microphone adjustment. The Jabra Pro 9470 has a Mono variant available.

Features an ultra noise-canceling microphone for crystal clear conversations and a touch panel to control calls directly from the headset.