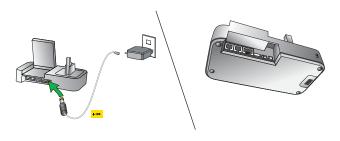

## **01** How to connect

Connect stand with AC adaptor provided. Headset charges when connected properly.

User-friendly touch screen on Jabra Pro 9470, 9465 and 9460 models and touch pad on Jabra Pro 9450.