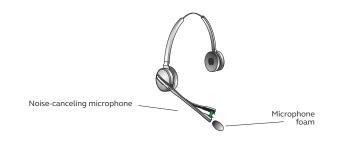

### Outstanding sound quality

With best-in-class noise-cancellation and acoustic protection, your calls will sound great - even in the noisiest of offices.

Works with desk phone, softphone, tablet and smartphone

# 02 How to use

Jabra Pro 9465, 9460 and 9450 flex models feature flexible boom arms for microphone adjustment. The Jabra Pro 9470 has a Mono variant available.

Features an ultra noise-canceling microphone for crystal clear conversations and a touch panel to control calls directly from the headset.